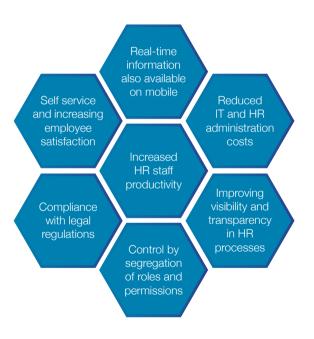

#### **Benefits**

- SAP SuccessFactors solution generates a strategic overview of the HR processes and employees;
- Actionable analytics that help shaping employees' careers;
- Wide adoption of SuccessFactors solutions through a simple, user-friendly HR platform;
- Velocity and responsiveness against IT workforce market demand;
- Speed-to-value translated into innovation and performance.