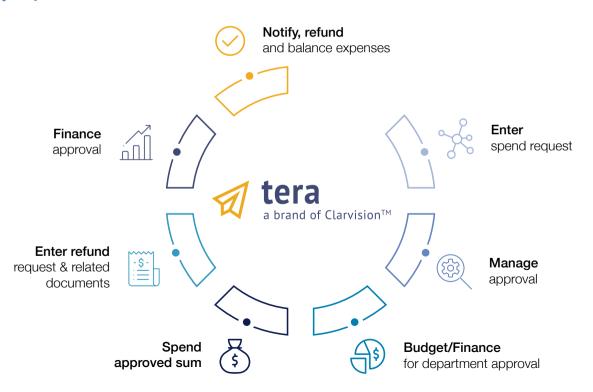

## Solution

- A web-based Travel Management cloud platform
- Add-on to SucessFactors Employee Central
- Built on SAP Cloud: database, application and communication services.
- Travel agency\*: third party integration for accommodation, transportation and other travel arrangements.
- Mobile app\*: request/Approve on the fly; only with tera cross platform mobile app.

\*Modules not included in the standard subscription. Purchased separately.

- React fast to travel request changes or procurement buying conditions. Manage the request across the whole travel administrative flow.
- Monitor expenses & save costs by following the request-to-settle process throughout the approval & administrative cycle.
- Streamline expense management by automating requests & refunds
- Manage geographically distributed employees by allowing them to make and update the travel requests wherever they are and follow the approval status of their requests.
- Best value for money balance granted by the narrow targeted scope