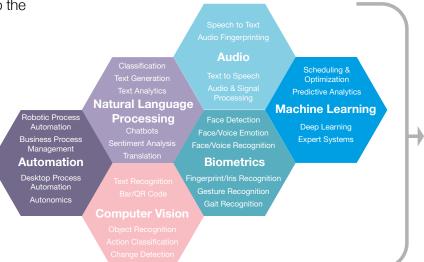

## Supporting your intelligent automation journey

We guide our clients on their automation journey from working with leadership to set the direction, through implementation, operation and optimisation.